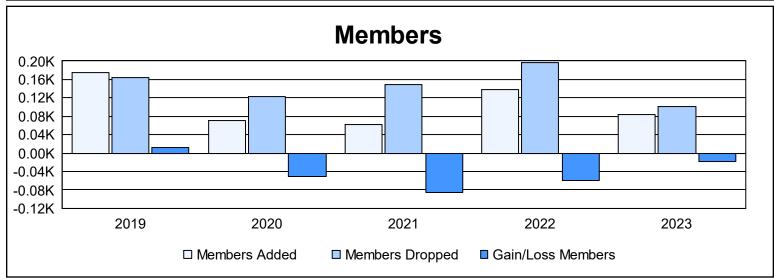

District 14 T As of June 2023 Cumulative

| Year      | New<br>Clubs | Dropped<br>Clubs | Gain/<br>Loss<br>Clubs | New<br>Members | Charter<br>Members | Reinstate<br>Members | Transfer<br>Members | Total<br>Member<br>Added | Total<br>Members<br>Dropped | Gain/<br>Loss<br>Members |
|-----------|--------------|------------------|------------------------|----------------|--------------------|----------------------|---------------------|--------------------------|-----------------------------|--------------------------|
| 2018-2019 | 3            | 1                | 2                      | 98             | 69                 | 6                    | 1                   | 174                      | 163                         | 11                       |
| 2019-2020 | 0            | 0                | 0                      | 57             | 6                  | 4                    | 4                   | 71                       | 122                         | -51                      |
| 2020-2021 | 0            | 2                | -2                     | 53             | 3                  | 6                    | 1                   | 63                       | 148                         | -85                      |
| 2021-2022 | 0            | 4                | -4                     | 124            | 4                  | 5                    | 5                   | 138                      | 197                         | -59                      |
| 2022-2023 | 0            | 1                | -1                     | 74             | 3                  | 4                    | 2                   | 83                       | 102                         | -19                      |
| Average   | 1            | 2                | -1                     | 81             | 17                 | 5                    | 3                   | 106                      | 146                         | -41                      |