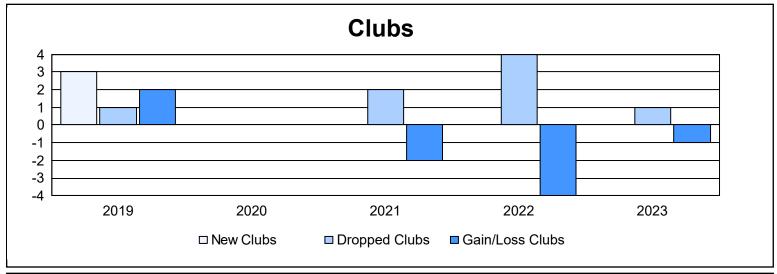

District 14 T As of June 2023 Cumulative

| Year      | New<br>Clubs | Dropped<br>Clubs | Gain/<br>Loss<br>Clubs | New<br>Members | Charter<br>Members | Reinstate<br>Members | Transfer<br>Members | Total<br>Member<br>Added | Total<br>Members<br>Dropped | Gain/<br>Loss<br>Members |
|-----------|--------------|------------------|------------------------|----------------|--------------------|----------------------|---------------------|--------------------------|-----------------------------|--------------------------|
| 2018-2019 | 3            | 1                | 2                      | 98             | 69                 | 6                    | 1                   | 174                      | 163                         | 11                       |
| 2019-2020 | 0            | 0                | 0                      | 57             | 6                  | 4                    | 4                   | 71                       | 122                         | -51                      |
| 2020-2021 | 0            | 2                | -2                     | 53             | 3                  | 6                    | 1                   | 63                       | 148                         | -85                      |
| 2021-2022 | 0            | 4                | -4                     | 124            | 4                  | 5                    | 5                   | 138                      | 197                         | -59                      |
| 2022-2023 | 0            | 1                | -1                     | 74             | 3                  | 4                    | 2                   | 83                       | 102                         | -19                      |
| Average   | 1            | 2                | -1                     | 81             | 17                 | 5                    | 3                   | 106                      | 146                         | -41                      |